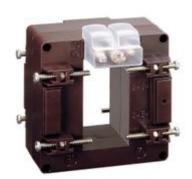

# TASL50C6003S

**IME** 

TAS65 - Current transformer, single-phase precision - Cable/passing bar: 65x32mm - Ratio: 600/5A - Class: 0.2s/0.2/0.5s - Accuracy: 1/5/4VA - long side terminals (fixing on horizontal bars)

## Technical features

| Brand            | IME           |
|------------------|---------------|
| Input current    | 600/5A        |
| Rated power (VA) | 1/5/4VA       |
| Accuracy class   | 0.2s/0.2/0.5s |
| Dimensions       | 65x32mm       |
|                  |               |