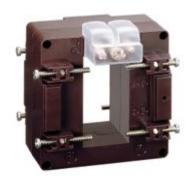

# TASL50C6003

**IME** 

TAS65 - Current transformer, single-phase - Cable/passing bar: 65x32mm - Ratio: 600/5A - Class: 0.5/1 - Accuracy: 8/12VA - long side terminals (fixing on horizontal bars)

## Technical features

| Brand            | IME     |
|------------------|---------|
| Input current    | 600/5A  |
| Rated power (VA) | 8/12VA  |
| Accuracy class   | 0.5/1   |
| Dimensions       | 65x32mm |
|                  |         |