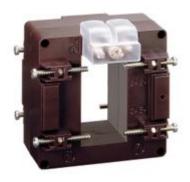

# TASL50C600

## IME

TAS65 - Current transformer, single-phase - Cable/passing bar: 32x65mm - Ratio: 600/5A - Class: 0.5/1 - Accuracy: 8/12VA

#### Commercial data

| Brand            | IME     | Minimum quantity | 1             |
|------------------|---------|------------------|---------------|
| Input current    | 600/5A  | Sales unit       | 1             |
| Rated power (VA) | 8/12VA  | EAN code         | 8032826055324 |
| Accuracy class   | 0.5/1   |                  |               |
| Dimensions       | 32x65mm |                  |               |
| Series           |         |                  |               |