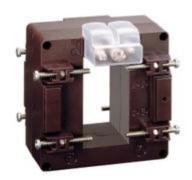

# **TASL50C500**

**IME** 

TAS65 - Current transformer, single-phase - Cable/passing bar: 32x65mm - Ratio: 500/5A - Class: 0.5/1 - Accuracy: 8/10VA

# Technical features

| Brand            | IME     |
|------------------|---------|
| Input current    | 500/5A  |
| Rated power (VA) | 8/10VA  |
| Accuracy class   | 0.5/1   |
| Dimensions       | 32x65mm |
|                  |         |