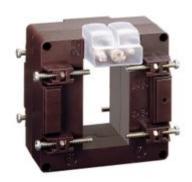

# TASL50C4003

**IME** 

TAS65 - Current transformer, single-phase - Cable/passing bar: 65x32mm - Ratio: 400/5A - Class: 0.5/1 - Accuracy: 4/8VA - long side terminals (fixing on horizontal bars)

## Technical features

| Brand            | IME     |
|------------------|---------|
| Input current    | 400/5A  |
| Rated power (VA) | 4/8VA   |
| Accuracy class   | 0.5/1   |
| Dimensions       | 65x32mm |
|                  |         |