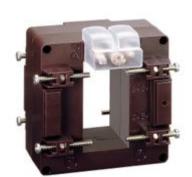

# **TASL50C400**

**IME** 

TAS65 - Current transformer, single-phase - Cable/passing bar: 32x65mm - Ratio: 400/5A - Class: 0.5/1 - Accuracy: 4/8 VA

## Technical features

| Brand            | IME     |
|------------------|---------|
| Input current    | 400/5A  |
| Rated power (VA) | 4/8VA   |
| Accuracy class   | 0.5/1   |
| Dimensions       | 32x65mm |
|                  |         |