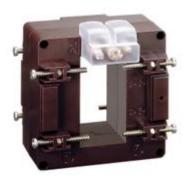

# TASL50C3003

# IME

TAS65 - Current transformer, single-phase - Cable/passing bar: 65x32mm - Ratio: 300/5A - Class: 0.5/1 Accuracy: 1.5/6VA - long side terminals (fixing on horizontal bars)

### Commercial data

| Brand            | IME     | Minimum quantity | 1             |
|------------------|---------|------------------|---------------|
| Input current    | 300/5A  | Sales unit       | 1             |
| Rated power (VA) | 1.5/6VA | EAN code         | 8032826056093 |
| Accuracy class   | 0.5/1   |                  |               |
| Dimensions       | 65x32mm |                  |               |
| Series           |         |                  |               |