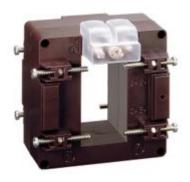

# TASL50C300

## IME

TAS65 - Current transformer, single-phase - Cable/passing bar: 32x65mm - Ratio: 300/5A - Class: 0.5/1 - Accuracy: 1.5/6VA

#### Commercial data

| Brand            | IME     | Minimum quantity | 1             |
|------------------|---------|------------------|---------------|
| Input current    | 300/5A  | Sales unit       | 1             |
| Rated power (VA) | 1.5/6VA | EAN code         | 8032826145643 |
| Accuracy class   | 0.5/1   |                  |               |
| Dimensions       | 32x65mm |                  |               |
| Series           |         |                  |               |