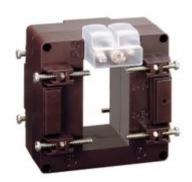

# TASL50C2503

**IME** 

TAS65 - Current transformer, single-phase - Cable/passing bar: 65x32mm - Ratio: 250/5A - Class: 0.5/1- Accuracy: 1/4VA - long side terminals (fixing on horizontal bars)

## Technical features

| Brand            | IME     |
|------------------|---------|
| Input current    | 250/5A  |
| Rated power (VA) | 1/4VA   |
| Accuracy class   | 0.5/1   |
| Dimensions       | 65x32mm |
|                  |         |