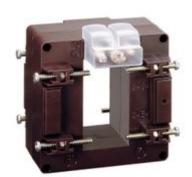

# **TASL50C250**

**IME** 

TAS65 - Current transformer, single-phase - Cable/passing bar: 32x65mm - Ratio: 250/5A - Class: 0.5/1 - Accuracy: 1/4VA

## Technical features

| Brand            | IME     |
|------------------|---------|
| Input current    | 250/5A  |
| Rated power (VA) | 1/4VA   |
| Accuracy class   | 0.5/1   |
| Dimensions       | 32x65mm |
|                  |         |