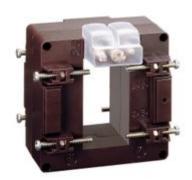

# **TASL10D2003S**

**IME** 

TAS65 - Current transformer, single-phase precision - Cable/passing bar: 65x32mm - Ratio: 2000/1A - Class: 0.2s/0.2/0.5s - Accuracy: 12/15/20VA - long side terminals (fixing on horizontal bars)