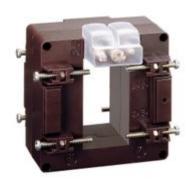

# TASL10D2003

**IME** 

TAS65 - Current transformer, single-phase - Cable/passing bar: 32x65mm - Ratio: 2000/1A - Class: 0.5/1- Accuracy: 20/25VA - long side terminals (fixing on horizontal bars)

## Technical features

| Brand            | IME     |
|------------------|---------|
| Input current    | 2000/1A |
| Rated power (VA) | 20/25VA |
| Accuracy class   | 0.5/1   |
| Dimensions       | 65x32mm |
|                  |         |