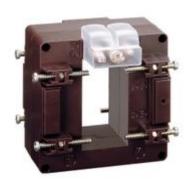

# **TASL10D200**

**IME** 

TAS65 - Current transformer, single-phase - Cable/passing bar: 32x65mm - Ratio: 2000/1A - Class: 0.5/1 - Accuracy: 20/25VA

## Technical features

| Brand            | IME     |
|------------------|---------|
| Input current    | 2000/1A |
| Rated power (VA) | 20/25VA |
| Accuracy class   | 0.5/1   |
| Dimensions       | 32x65mm |
|                  |         |