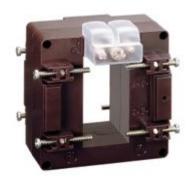

# TASL10D1603S

**IME** 

TAS65 - Current transformer, single-phase precision - Cable/passing bar: 65x32mm - Ratio: 1600/1A - Class: 0.2s/0.2/0.5s - Accuracy: 12/15/20VA - long side terminals (fixing on horizontal bars)

# Technical features

| Brand            | IME           |
|------------------|---------------|
| Input current    | 1600/1A       |
| Rated power (VA) | 12/15/20VA    |
| Accuracy class   | 0.2s/0.2/0.5s |
| Dimensions       | 65x32mm       |