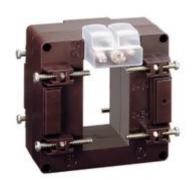

# TASL10D1603

**IME** 

TAS65 - Current transformer, single-phase - Cable/passing bar: 32x65mm - Ratio: 1600/1A - Class: 0.5/1 - Accuracy: 20/25VA - long side terminals (fixing on horizontal bars)

## Technical features

| Brand            | IME     |
|------------------|---------|
| Input current    | 1600/1A |
| Rated power (VA) | 20/25VA |
| Accuracy class   | 0.5/1   |
| Dimensions       | 65x32mm |
|                  |         |