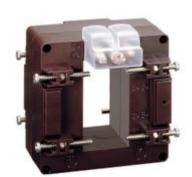

# **TASL10D160**

**IME** 

TAS65 - Current transformer, single-phase - Cable/passing bar: 32x65mm - Ratio: 1600/1A - Class: 0.5/1 - Accuracy: 20/25VA