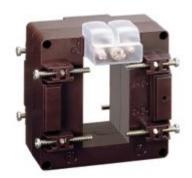

# TASL10D1503S

**IME** 

TAS65 - Current transformer, single-phase precision - Cable/passing bar: 65x32mm - Ratio: 1500/1A - Class: 0.2s/0.2/0.5s - Accuracy: 12/15/20VA - long side terminals (fixing on horizontal bars)

# Technical features

| Brand            | IME           |
|------------------|---------------|
| Input current    | 1500/1A       |
| Rated power (VA) | 12/15/20VA    |
| Accuracy class   | 0.2s/0.2/0.5s |
| Dimensions       | 65x32mm       |
|                  |               |