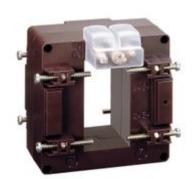

# TASL10D1503

**IME** 

TAS65 - Current transformer, single-phase - Cable/passing bar: 32x65mm - Ratio: 1500/1A - Class: 0.5/1 - Accuracy: 20/25VA - long side terminals (fixing on horizontal bars)

## Technical features

| Brand            | IME     |
|------------------|---------|
| Input current    | 1500/1A |
| Rated power (VA) | 20/25VA |
| Accuracy class   | 0.5/1   |
| Dimensions       | 65x32mm |
|                  |         |