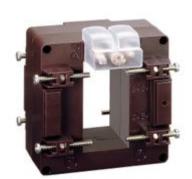

# **TASL10D150**

**IME** 

TAS65 - Current transformer, single-phase - Cable/passing bar: 32x65mm - Ratio: 1500/1A - Class: 0.5/1 - Accuracy: 20/25VA

## Technical features

| Brand            | IME     |
|------------------|---------|
| Input current    | 1500/1A |
| Rated power (VA) | 20/25VA |
| Accuracy class   | 0.5/1   |
| Dimensions       | 32x65mm |
|                  |         |