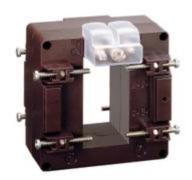

# TASL10D1253

**IME** 

TAS65 - Current transformer, single-phase - Cable/passing bar: 32x65mm - Ratio: 1250/1A - Class: 0.5/1- Accuracy: 15/20VA - long side terminals (fixing on horizontal bars)

# Technical features

| Brand            | IME     |
|------------------|---------|
| Input current    | 1250/1A |
| Rated power (VA) | 15/20VA |
| Accuracy class   | 0.5/1   |
| Dimensions       | 65x32mm |
|                  |         |