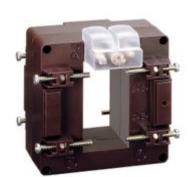

# **TASL10D125**

**IME** 

TAS65 - Current transformer, single-phase - Cable/passing bar: 32x65mm - Ratio: 150/1A - Class: 0.5/1 - Accuracy: 15/20VA

# Technical features

| Brand            | IME     |
|------------------|---------|
| Input current    | 1250/1A |
| Rated power (VA) | 15/20VA |
| Accuracy class   | 0.5/1   |
| Dimensions       | 32x65mm |
|                  |         |