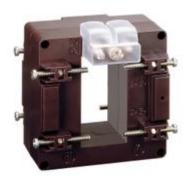

# TASL10D120S

# IME

TAS65 - Current transformer, single-phase precision -Cable/passing bar: 32x65mm - Ratio: 1200/1A - Class: 0.2s/0.2/0.5s - Accuracy: 15/21/18 VA

Technical features

Commercial data

| Brand            | IME           | Minimum quantity | 1             |
|------------------|---------------|------------------|---------------|
| Input current    | 1200/1A       | Sales unit       | 1             |
| Rated power (VA) | 12/21/18VA    | EAN code         | 8032826145469 |
| Accuracy class   | 0.2s/0.2/0.5s |                  |               |
| Dimensions       | 32x65mm       |                  |               |
| Series           |               |                  |               |