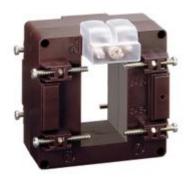

# IME

TAS65 - Current transformer, single-phase precision -Cable/passing bar: 65x32mm - Ratio: 1200/1A - Class: 0.2s/0.2/0.5s - Accuracy: 15/21/18VA - long side terminals (fixing on horizontal bars)

Technical features