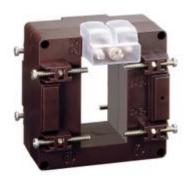

# TASL10D1203

# IME

TAS65 - Current transformer, single-phase - Cable/passing bar: 32x65mm - Ratio: 1200/1A - Class: 0.5/1 - Accuracy: 15/20VA - long side terminals (fixing on horizontal bars)

### Commercial data

| Brand            | IME     | Minimum quantity | 1             |
|------------------|---------|------------------|---------------|
| Input current    | 1200/1A | Sales unit       | 1             |
| Rated power (VA) | 15/20VA | EAN code         | 8032826145445 |
| Accuracy class   | 0.5/1   |                  |               |
| Dimensions       | 65x32mm |                  |               |
| Series           |         |                  |               |