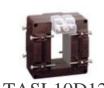

# **TASL10D120**

IME

TAS65 - Current transformer, single-phase - Cable/passing bar: 32x65mm - Ratio: 1200/1A - Class: 0.5/1 - Accuracy: 15/20VA

## Technical features

| Brand            | IME     |
|------------------|---------|
| Input current    | 1200/1A |
| Rated power (VA) | 15/20VA |
| Accuracy class   | 0.5/1   |
| Dimensions       | 32x65mm |
|                  |         |