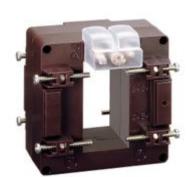

# **TASL10D120**

IME

TAS65 - Current transformer, single-phase - Cable/passing bar: 32x65mm - Ratio: 1200/1A - Class: 0.5/1 - Accuracy: 15/20VA

## Technical features

| Brand            | IME     |
|------------------|---------|
| Input current    | 1200/1A |
| Rated power (VA) | 15/20VA |
| Accuracy class   | 0.5/1   |
| Dimensions       | 32x65mm |
|                  |         |