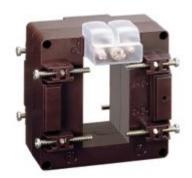

# **TASL10D1003S**

**IME** 

TAS65 - Current transformer, single-phase precision - Cable/passing bar: 65x32mm - Ratio: 1000/1A - Class: 0.2s/0.2/0.5s - Accuracy: 12/18/15VA - long side terminals (fixing on horizontal bars)

## Technical features

| Brand            | IME           |
|------------------|---------------|
| Input current    | 1000/1A       |
| Rated power (VA) | 12/18/15VA    |
| Accuracy class   | 0.2s/0.2/0.5s |
| Dimensions       | 65x32mm       |
|                  |               |