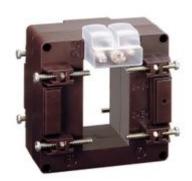

# TASL10D1003

**IME** 

TAS65 - Current transformer, single-phase - Cable/passing bar: 32x65mm - Ratio: 1000/1A - Class: 0.5/1 - Accuracy: 15/20VA - long side terminals (fixing on horizontal bars)

## Technical features

| Brand            | IME     |
|------------------|---------|
| Input current    | 1000/1A |
| Rated power (VA) | 15/20VA |
| Accuracy class   | 0.5/1   |
| Dimensions       | 65x32mm |
|                  |         |