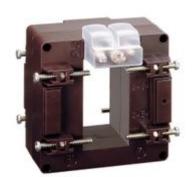

# **TASL10D100**

**IME** 

TAS65 - Current transformer, single-phase - Cable/passing bar: 32x65mm - Ratio: 1000/1A - Class: 0.5/1 - Accuracy: 15/20VA

# Technical features

| Brand            | IME     |
|------------------|---------|
| Input current    | 1000/1A |
| Rated power (VA) | 15/20VA |
| Accuracy class   | 0.5/1   |
| Dimensions       | 32x65mm |
|                  |         |