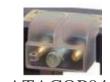

# TASL10C8003S

**IME** 

TAS65 - Current transformer, single-phase precision - Cable/passing bar: 65x32mm - Ratio: 800/1A - Class: 0.2s/0.2/0.5s - Accuracy: 2/8/5VA - long side terminals (fixing on horizontal bars)

## Technical features

| Brand            | IME           |
|------------------|---------------|
| Input current    | 800/1A        |
| Rated power (VA) | 2/8/5VA       |
| Accuracy class   | 0.2s/0.2/0.5s |
| Dimensions       | 65x32mm       |
|                  |               |