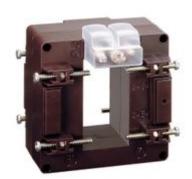

# TASL10C8003S

**IME** 

TAS65 - Current transformer, single-phase precision - Cable/passing bar: 65x32mm - Ratio: 800/1A - Class: 0.2s/0.2/0.5s - Accuracy: 2/8/5VA - long side terminals (fixing on horizontal bars)

## Technical features

| Brand            | IME           |
|------------------|---------------|
| Input current    | 800/1A        |
| Rated power (VA) | 2/8/5VA       |
| Accuracy class   | 0.2s/0.2/0.5s |
| Dimensions       | 65x32mm       |
|                  |               |