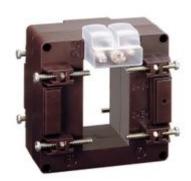

# TASL10C8003

**IME** 

TAS65 - Current transformer, single-phase - Cable/passing bar: 32x65mm - Ratio: 800/1A - Class: 0.5/1 - Accuracy: 12/15VA - long side terminals (fixing on horizontal bars)

## Technical features

| Brand            | IME     |
|------------------|---------|
| Input current    | 800/1A  |
| Rated power (VA) | 12/15VA |
| Accuracy class   | 0.5/1   |
| Dimensions       | 65x32mm |
|                  |         |