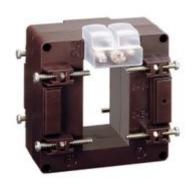

# **TASL10C7003S**

**IME** 

TAS65 - Current transformer, single-phase precision - Cable/passing bar: 65x32mm - Ratio: 700/1A - Class: 0.2s/0.2/0.5s - Accuracy: 1/5/4VA - long side terminals (fixing on horizontal bars)

## Technical features

| Brand            | IME           |
|------------------|---------------|
| Input current    | 700/1A        |
| Rated power (VA) | 1/5/4VA       |
| Accuracy class   | 0.2s/0.2/0.5s |
| Dimensions       | 65x32mm       |
|                  |               |