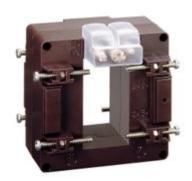

# TASL10C7003

**IME** 

TAS65 - Current transformer, single-phase - Cable/passing bar: 32x65mm - Ratio: 700/1A - Class: 0.5/1 - Accuracy: 10/12VA - long side terminals (fixing on horizontal bars)

## Technical features

| Brand            | IME     |
|------------------|---------|
| Input current    | 700/1A  |
| Rated power (VA) | 10/12VA |
| Accuracy class   | 0.5/1   |
| Dimensions       | 65x32mm |
|                  |         |