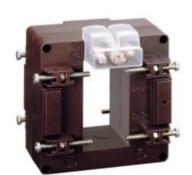

# **TASL10C700**

**IME** 

TAS65 - Current transformer, single-phase - Cable/passing bar: 32x65mm - Ratio: 700/1A - Class: 0.5/1 - Accuracy: 10/12VA

## Technical features

| Brand            | IME     |
|------------------|---------|
| Input current    | 700/1A  |
| Rated power (VA) | 10/12VA |
| Accuracy class   | 0.5/1   |
| Dimensions       | 32x65mm |
|                  |         |