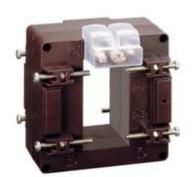

# **TASL10C600**

**IME** 

TAS65 - Current transformer, single-phase - Cable/passing bar: 32x65mm - Ratio: 600/1A - Class: 0.5/1 - Accuracy: 8/12VA

## Technical features

| Brand            | IME     |
|------------------|---------|
| Input current    | 600/1A  |
| Rated power (VA) | 8/12VA  |
| Accuracy class   | 0.5/1   |
| Dimensions       | 32x65mm |
|                  |         |