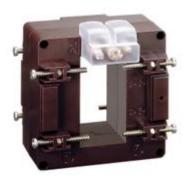

# IME

TAS65 - Current transformer, single-phase - Cable/passing bar: 32x65mm - Ratio: 500/1A - Class: 0.5/1 - Accuracy: 8/10VA - long side terminals (fixing on horizontal bars)

| Technical fe | atures |
|--------------|--------|
|--------------|--------|

### Commercial data

| Brand            | IME     | Minimum quantity | 1             |
|------------------|---------|------------------|---------------|
| Input current    | 500/1A  | Sales unit       | 1             |
| Rated power (VA) | 8/10VA  | EAN code         | 8032826145223 |
| Accuracy class   | 0.5/1   |                  |               |
| Dimensions       | 65x32mm |                  |               |
| Series           |         |                  |               |