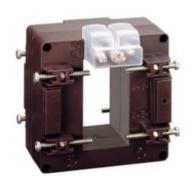

# **TASL10C500**

**IME** 

TAS65 - Current transformer, single-phase - Cable/passing bar: 32x65mm - Ratio: 500/1A - Class: 0.5/1 - Accuracy: 8/10VA

## Technical features

| Brand            | IME     |
|------------------|---------|
| Input current    | 500/1A  |
| Rated power (VA) | 8/10VA  |
| Accuracy class   | 0.5/1   |
| Dimensions       | 32x65mm |
|                  |         |