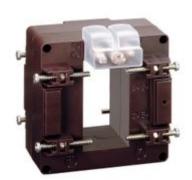

# TASL10C4003

**IME** 

TAS65 - Current transformer, single-phase - Cable/passing bar: 32x65mm - Ratio: 400/1A - Class: 0.5/1 - Accuracy: 4/8VA - long side terminals (fixing on horizontal bars)

## Technical features

| Brand            | IME     |
|------------------|---------|
| Input current    | 400/1A  |
| Rated power (VA) | 4/8VA   |
| Accuracy class   | 0.5/1   |
| Dimensions       | 65x32mm |
|                  |         |