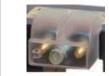

# TASL10C4003

**IME** 

TAS65 - Current transformer, single-phase - Cable/passing bar: 32x65mm - Ratio: 400/1A - Class: 0.5/1 - Accuracy: 4/8VA - long side terminals (fixing on horizontal bars)

## Technical features

| Brand            | IME     |
|------------------|---------|
| Input current    | 400/1A  |
| Rated power (VA) | 4/8VA   |
| Accuracy class   | 0.5/1   |
| Dimensions       | 65x32mm |
|                  |         |