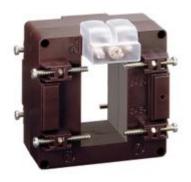

# IME

TAS65 - Current transformer, single-phase - Cable/passing bar: 65x32mm - Ratio: 300/1A - Class: 0.5/1 - Accuracy: 1.5/6VA - long side terminals (fixing on horizontal bars)

| Technical fe | atures |
|--------------|--------|
|--------------|--------|

### Commercial data

| Brand            | IME     | Minimum quantity | 1             |
|------------------|---------|------------------|---------------|
| Input current    | 300/1A  | Sales unit       | 1             |
| Rated power (VA) | 1.5/6VA | EAN code         | 8032826145186 |
| Accuracy class   | 0.5/1   |                  |               |
| Dimensions       | 65x32mm |                  |               |
| Series           |         |                  |               |