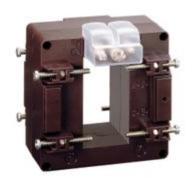

# TASL10C2503

IME

TAS65 - Current transformer, single-phase - Cable/passing bar: 65x32mm - Ratio: 250/1A - Class: 0.5/1 - Accuracy: 1/4VA morsetti la to lungo (fixing on horizontal bars)

## Technical features

| Brand            | IME     |
|------------------|---------|
| Input current    | 250/1A  |
| Rated power (VA) | 1/4VA   |
| Accuracy class   | 0.5/1   |
| Dimensions       | 65x32mm |
|                  |         |