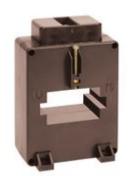

# **TASI50C500**

**IME** 

TAS64 - Current transformer, single-phase - Cable/passing bar: 64x11mm - 51x31mm - Ratio: 500/5A - Class: 0.5/1 - Accuracy: 2/4VA

## Technical features

| Brand            | IME               |
|------------------|-------------------|
| Input current    | 500/5A            |
| Rated power (VA) | 2/4VA             |
| Accuracy class   | 0.5/1             |
| Dimensions       | 64x11mm - 51x31mm |
|                  |                   |