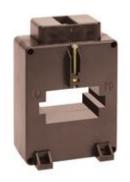

# IME

TAS64 - Current transformer, single-phase - Cable/passing bar: 64x11mm - 51x31mm - Ratio: 800/1A - Class: 0.5/1 - Accuracy: 6/8 VA

### Technical features

| Commercial      | data  |
|-----------------|-------|
| 001111101010101 | ~~~~~ |

| Brand            | IME               | Minimum quantity | 1             |
|------------------|-------------------|------------------|---------------|
| Input current    | 800/1A            | Sales unit       | 1             |
| Rated power (VA) | 6/8VA             | EAN code         | 8032826055195 |
| Accuracy class   | 0.5/1             |                  |               |
| Dimensions       | 64x11mm - 51x31mm |                  |               |
| Series           |                   |                  |               |