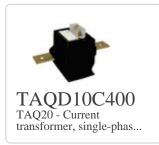

# TAQD50C400

# IME

TAQ20 - Current transformer, single-phase - Cable/passing bar: winding primary - Ratio: 400/5A - Class: 0.5/1 - Accuracy: 20/40VA

| Technical features |         | Commercial data  |               |  |
|--------------------|---------|------------------|---------------|--|
| Brand              | IME     | Minimum quantity | 1             |  |
| Input current      | 400/5A  | Sales unit       | 1             |  |
| Rated power (VA)   | 20/40VA | EAN code         | 8032826145018 |  |
| Accuracy class     | 0.5/1   |                  |               |  |
| Series             |         |                  |               |  |
|                    |         |                  |               |  |