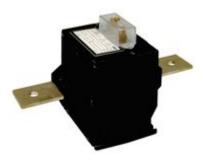

# TAQD50C400

# IME

TAQ20 - Current transformer, single-phase - Cable/passing bar: winding primary - Ratio: 400/5A - Class: 0.5/1 - Accuracy: 20/40VA

| Technical features |         | Commercial data  |               |  |
|--------------------|---------|------------------|---------------|--|
| Brand              | IME     | Minimum quantity | 1             |  |
| Input current      | 400/5A  | Sales unit       | 1             |  |
| Rated power (VA)   | 20/40VA | EAN code         | 8032826145018 |  |
| Accuracy class     | 0.5/1   |                  |               |  |
| Series             |         |                  |               |  |
|                    |         |                  |               |  |