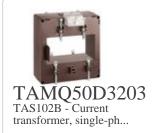

# TAMQ50D320

# IME

TAS102B - Current transformer, single-phase - Cable/passing bar: 54x102mm - Ratio: 3200/5A - Class: 0.5/1 - Accuracy: 25/30VA

Technical features

### Commercial data

| Brand            | IME      | Minimum quantity | 1             |
|------------------|----------|------------------|---------------|
| Input current    | 3200/5A  | Sales unit       | 1             |
| Rated power (VA) | 25/30VA  | EAN code         | 8032826143694 |
| Accuracy class   | 0.5/1    |                  |               |
| Dimensions       | 54x102mm |                  |               |
| Series           |          |                  |               |