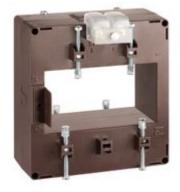

# IME

TAS102B - Current transformer, single-phase - Cable/passing bar: 54x102mm - Ratio: 3200/5A - Class: 0.5/1 - Accuracy: 25/30VA

Technical features

### Commercial data

| Brand            | IME      | Minimum quantity | 1             |
|------------------|----------|------------------|---------------|
| Input current    | 3200/5A  | Sales unit       | 1             |
| Rated power (VA) | 25/30VA  | EAN code         | 8032826143694 |
| Accuracy class   | 0.5/1    |                  |               |
| Dimensions       | 54x102mm |                  |               |
| Series           |          |                  |               |