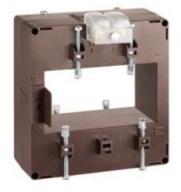

## IME

TAS102B - Current transformer, single-phase - Cable/passing bar: 54x102mm - Ratio: 2500/5A - Class: 0.5/1 - Accuracy: 25/30VA - long side terminals

Technical features

### Commercial data

| Brand            | IME      | Minimum quantity | 1             |
|------------------|----------|------------------|---------------|
| Input current    | 2500/5A  | Sales unit       | 1             |
| Rated power (VA) | 25/30VA  | EAN code         | 8032826056642 |
| Accuracy class   | 0.5/1    |                  |               |
| Dimensions       | 102x54mm |                  |               |
| Series           |          |                  |               |