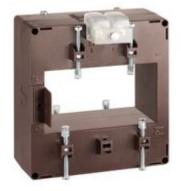

# TAMQ50D1603

## IME

TAS102B - Current transformer, single-phase - Cable/passing bar: 102x54mm - Ratio: 1600/5A - Class: 0.5/1 - Accuracy:20/25VA - long side terminals (fixing on horizontal bars)

Technical features

#### Commercial data

| Brand            | IME      | Minimum quantity | 1             |
|------------------|----------|------------------|---------------|
| Input current    | 1600/5A  | Sales unit       | 1             |
| Rated power (VA) | 20/25VA  | EAN code         | 8032826056802 |
| Accuracy class   | 0.5/1    |                  |               |
| Dimensions       | 102x54mm |                  |               |
| Series           |          |                  |               |