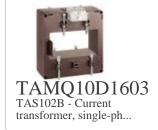

# TAMQ50D1603

## IME

TAS102B - Current transformer, single-phase - Cable/passing bar: 102x54mm - Ratio: 1600/5A - Class: 0.5/1 - Accuracy:20/25VA - long side terminals (fixing on horizontal bars)

Technical features

#### Commercial data

| Brand            | IME      | Minimum quantity | 1             |
|------------------|----------|------------------|---------------|
| Input current    | 1600/5A  | Sales unit       | 1             |
| Rated power (VA) | 20/25VA  | EAN code         | 8032826056802 |
| Accuracy class   | 0.5/1    |                  |               |
| Dimensions       | 102x54mm |                  |               |
| Series           |          |                  |               |