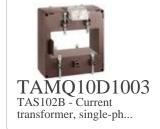

# TAMQ50D1003

# IME

TAS102B - Current transformer, single-phase - Cable/passing bar: 102x54mm - Ratio: 1000/5A - Class: 0.5/1 - Accuracy: 12/15VA long side terminals (fixing on horizontal bars)

Technical features

| <b>C</b> ' 1 | 1 /  |
|--------------|------|
| ( ommercial  | data |
| Commercial   | uala |
|              |      |

| Brand            | IME      | Minimum quantity | 1             |
|------------------|----------|------------------|---------------|
| Input current    | 1000/5A  | Sales unit       | 1             |
| Rated power (VA) | 12/15VA  | EAN code         | 8032826143588 |
| Accuracy class   | 0.5/1    |                  |               |
| Dimensions       | 102x54mm |                  |               |
| Series           |          |                  |               |