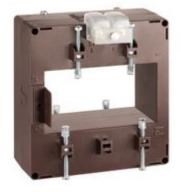

# IME

TAS102B - Current transformer, single-phase - Cable/passing bar: 102x54mm - Ratio: 1000/5A - Class: 0.5/1 - Accuracy: 12/15VA long side terminals (fixing on horizontal bars)

Technical features

| <b>C</b> ' 1 | 1 /  |
|--------------|------|
| ( ommercial  | data |
| Commercial   | uala |
|              |      |

| Brand            | IME      | Minimum quantity | 1             |
|------------------|----------|------------------|---------------|
| Input current    | 1000/5A  | Sales unit       | 1             |
| Rated power (VA) | 12/15VA  | EAN code         | 8032826143588 |
| Accuracy class   | 0.5/1    |                  |               |
| Dimensions       | 102x54mm |                  |               |
| Series           |          |                  |               |