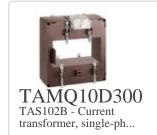

# TAMQ10D3003

**IME** 

TAS102B - Current transformer, single-phase - Cable/passing bar: 102x54mm - Ratio: 3000/1A - Class: 0.5/1 - Accuracy:25/30VA - long side terminals (fixing on horizontal bars)

## Technical features

| Brand            | IME      |
|------------------|----------|
| Input current    | 3000/1A  |
| Rated power (VA) | 25/30VA  |
| Accuracy class   | 0.5/1    |
| Dimensions       | 102x54mm |
|                  |          |