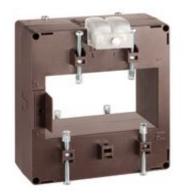

# TAMQ10D3003

**IME** 

TAS102B - Current transformer, single-phase - Cable/passing bar: 102x54mm - Ratio: 3000/1A - Class: 0.5/1 - Accuracy:25/30VA - long side terminals (fixing on horizontal bars)

## Technical features

| Brand            | IME      |
|------------------|----------|
| Input current    | 3000/1A  |
| Rated power (VA) | 25/30VA  |
| Accuracy class   | 0.5/1    |
| Dimensions       | 102x54mm |
|                  |          |