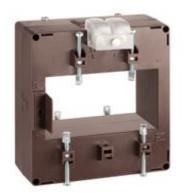

# TAMQ10D1603

**IME** 

TAS102B - Current transformer, single-phase - Cable/passing bar: 102x54mm - Ratio: 1600/1A - Class: 0.5/1 - Accuracy:20/25VA - long side terminals (fixing on horizontal bars)

## Technical features

| Brand            | IME      |
|------------------|----------|
| Input current    | 1600/1A  |
| Rated power (VA) | 20/25VA  |
| Accuracy class   | 0.5/1    |
| Dimensions       | 102x54mm |
|                  |          |