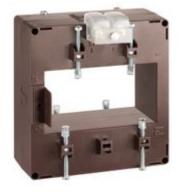

## IME

TAS102B - Current transformer, single-phase - Cable/passing bar: 102x54mm - Ratio: 1200/1A - Class: 0.5/1 - Accuracy: 15/20VA long side terminals (fixing on horizontal bars)

Technical features

#### Commercial data

| Brand            | IME      | Minimum quantity | 1             |
|------------------|----------|------------------|---------------|
| Input current    | 1200/1A  | Sales unit       | 1             |
| Rated power (VA) | 15/20VA  | EAN code         | 8032826143380 |
| Accuracy class   | 0.5/1    |                  |               |
| Dimensions       | 102x54mm |                  |               |
| Series           |          |                  |               |