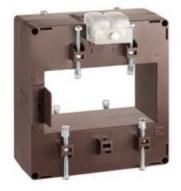

## IME

TAS102B - Current transformer, single-phase - Cable/passing bar: 102x54mm - Ratio: 1000/1A - Class: 0.5/1 - Accuracy:12/15VA - long side terminals (fixing on horizontal bars)

Technical features

#### Commercial data

| Brand            | IME      | Minimum quantity | 1             |
|------------------|----------|------------------|---------------|
| Input current    | 1000/1A  | Sales unit       | 1             |
| Rated power (VA) | 12/15VA  | EAN code         | 8032826143366 |
| Accuracy class   | 0.5/1    |                  |               |
| Dimensions       | 102x54mm |                  |               |
| Series           |          |                  |               |