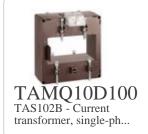

# TAMQ10D1003

## IME

TAS102B - Current transformer, single-phase - Cable/passing bar: 102x54mm - Ratio: 1000/1A - Class: 0.5/1 - Accuracy:12/15VA - long side terminals (fixing on horizontal bars)

Technical features

#### Commercial data

| Brand            | IME      | Minimum quantity | 1             |
|------------------|----------|------------------|---------------|
| Input current    | 1000/1A  | Sales unit       | 1             |
| Rated power (VA) | 12/15VA  | EAN code         | 8032826143366 |
| Accuracy class   | 0.5/1    |                  |               |
| Dimensions       | 102x54mm |                  |               |
| Series           |          |                  |               |