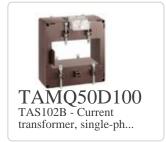

## IME

TAS102B - Current transformer, single-phase - Cable/passing bar: 102x54mm - Ratio: 1000/1A - Class: 0.5/1 - Accuracy:12/15VA - long side terminals (fixing on horizontal bars)

Technical features

#### Commercial data

| Brand            | IME      | Minimum quantity | 1             |
|------------------|----------|------------------|---------------|
| Input current    | 1000/1A  | Sales unit       | 1             |
| Rated power (VA) | 12/15VA  | EAN code         | 8032826143366 |
| Accuracy class   | 0.5/1    |                  |               |
| Dimensions       | 102x54mm |                  |               |
| Series           |          |                  |               |