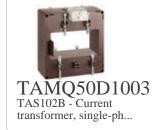

## IME

TAS102B - Current transformer, single-phase - Cable/passing bar: 102x54mm - Ratio: 1000/1A - Class: 0.5/1 - Accuracy:12/15VA - long side terminals (fixing on horizontal bars)

Technical features

#### Commercial data

| Brand            | IME      | Minimum quantity | 1             |
|------------------|----------|------------------|---------------|
| Input current    | 1000/1A  | Sales unit       | 1             |
| Rated power (VA) | 12/15VA  | EAN code         | 8032826143366 |
| Accuracy class   | 0.5/1    |                  |               |
| Dimensions       | 102x54mm |                  |               |
| Series           |          |                  |               |